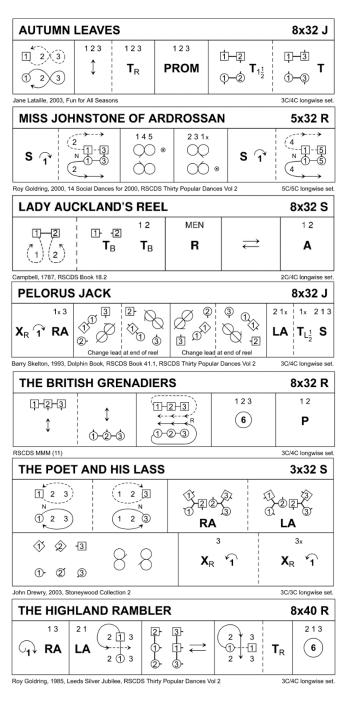

## EXTRAS

| THE WILD GEESE 8x32 J               |                                                      |                                                                             |                      |     |
|-------------------------------------|------------------------------------------------------|-----------------------------------------------------------------------------|----------------------|-----|
| 13                                  | 13                                                   | <u>ر</u>                                                                    | 31                   | 2 1 |
| S₁ ⊕ <sup>[]</sup>                  | 3 <sup>3</sup>   <b>T</b> <sub>R<sup>3</sup>/4</sub> |                                                                             | R<br>to 2ne<br>place | i i |
| RSCDS Book 24.3 3C/4C longwise set. |                                                      |                                                                             |                      |     |
| THE DEIL AMANG THE TAILORS 8x32 R   |                                                      |                                                                             |                      |     |
| 12                                  | 2x 1x                                                |                                                                             | 1 2                  | 213 |
| S <del>RA</del>                     | s <del>la</del>                                      | $\left  \begin{array}{c} \longrightarrow \\ \leftarrow \end{array} \right $ | A                    | 6   |

Dale's Collection, 1799, RSCDS Book 14.7

3C/4C longwise set

INTERVAL