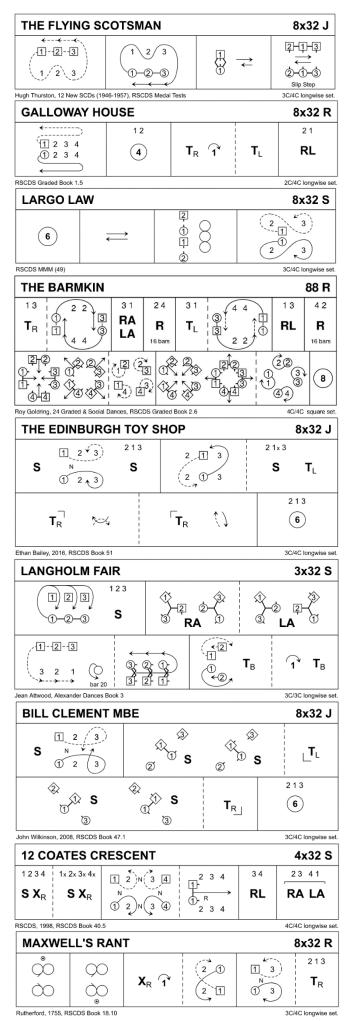

## RSCDS DONCASTER AND DISTRICT SOCIAL DANCE 25th NOVEMBER 2023

## EXTRAS

| THE WILD GEESE 8x32 J               |                                                      |                                                                             |                      |     |
|-------------------------------------|------------------------------------------------------|-----------------------------------------------------------------------------|----------------------|-----|
| 13                                  | 13                                                   | <u>ر</u>                                                                    | 31                   | 2 1 |
| S₁ ⊕ <sup>[]</sup>                  | 3 <sup>3</sup>   <b>T</b> <sub>R<sup>3</sup>/4</sub> |                                                                             | R<br>to 2ne<br>place | i i |
| RSCDS Book 24.3 3C/4C longwise set. |                                                      |                                                                             |                      |     |
| THE DEIL AMANG THE TAILORS 8x32 R   |                                                      |                                                                             |                      |     |
| 12                                  | 2x 1x                                                |                                                                             | 1 2                  | 213 |
| S <del>RA</del>                     | s <del>la</del>                                      | $\left  \begin{array}{c} \longrightarrow \\ \leftarrow \end{array} \right $ | A                    | 6   |