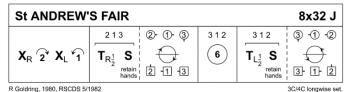

Dale's Collection, 1799, RSCDS Book 14.7

3C/4C longwise set

THE SUNNINGDALE STRATHSPEY  $X_R$   $X_R$   $X_L$   $X_L$ 

Douglas J Dean, Rodney Rooms Dances

3C/3C longwise set.