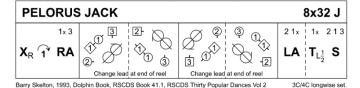

3C/4C longwise set

Roy Goldring, 1985, Leeds Silver Jubilee, RSCDS Thirty Popular Dances Vol 2

3C/4C longwise set.