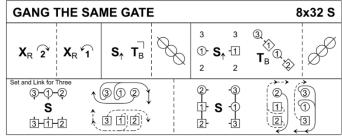

## RSCDS DONCASTER AND DISTRICT SOCIAL DANCE 15th JUNE 2024



Roy Goldring, 1998, RSCDS Book 40.6

3C/4C longwise set



Romaine Butterfield, 1983, Island Bay Collection, RSCDS Book 45.5

3C/4C longwise set.



Derek Haynes, 1979, RSCDS Leaflet 10

3C/4C longwise set



Chris Ronald, 2013, RSCDS Book 49.11

4C/4C square set.

## A SUMMER GATHERING - no diagram



Campbell, 1967, Glasgow Assembly

3C/4C longwise set.



Pat Dixon, 2019, Ruby Book

4C/4C longwise set



INTERVAL



Hughes, 1867, RSCDS Book 1.6

3C/4C longwise set.



Jean Attwood, Alexander Leaflets

4C/4C longwise set.



Roy Goldring, 1979, RSCDS Leaflet 11

3C/4C longwise set.



Alice McLean, Laurieston Collection 1, RSCDS Book 46.3

4C/4C longwise set.



Milton Levy, RSCDS Book 36.4

3C/4C longwise set



Roy Goldring, 1985, Leeds Silver Jubilee, RSCDS Thirty Popular Dances Vol 2

3C/4C longwise set.

## **EXTRAS**

| THE DEIL AMANG THE TAILORS |                          |                                              |                 | 8x32 R |
|----------------------------|--------------------------|----------------------------------------------|-----------------|--------|
| S RA                       | 2x 1x<br>S <del>LA</del> | $\stackrel{\longrightarrow}{\longleftarrow}$ | 1 2<br><b>A</b> | 213    |
| S <del>RA</del>            | S <del>LA</del>          | $\stackrel{\longrightarrow}{\longleftarrow}$ | A               | 6      |

Dale's Collection, 1799, RSCDS Book 14.7

3C/4C longwise set



THE SUNNINGDALE STRATHSPEY  $X_R$   $X_R