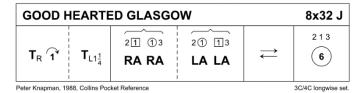

3C/4C longwise set

Roy Goldring, 1985, Leeds Silver Jubilee, RSCDS Thirty Popular Dances Vol 2

3C/4C longwise set.