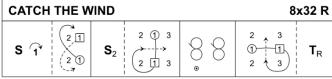

## A SUMMER GATHERING - no diagram

Campbell, 1967, Glasgow Assembly

3C/4C longwise set.

Pat Dixon, 2019, Ruby Book

4C/4C longwise set

INTERVAL

Hughes, 1867, RSCDS Book 1.6

3C/4C longwise set.