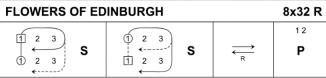

3C/4C longwise set

Roy Goldring, 1985, Leeds Silver Jubilee, RSCDS Thirty Popular Dances Vol 2

3C/4C longwise set.