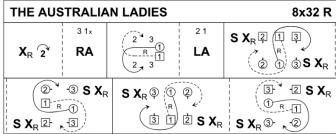

## RSCDS DONCASTER AND DISTRICT SOCIAL DANCE 15th JUNE 2024

Roy Goldring, 1998, RSCDS Book 40.6

3C/4C longwise set

Romaine Butterfield, 1983, Island Bay Collection, RSCDS Book 45.5

3C/4C longwise set.

Derek Haynes, 1979, RSCDS Leaflet 10